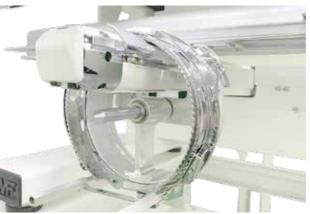

## **Slim Cylinder Arm**

Redesign of the cylinder arm improves the quality of embroidering on products

Reduction of the cylinder bed circumference to 170mm

Reducing working space between the needle plate and cap frame.