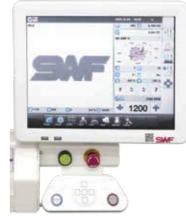

#### 15 inch Full Touch LCD

15-inch touch screen Operation Panel, allows the user to easily view settings and embroidery status.

It offers many other advanced features including Free-Hand Stitch Function, Smart Embroidery System (SES), design selection per a needle, etc.