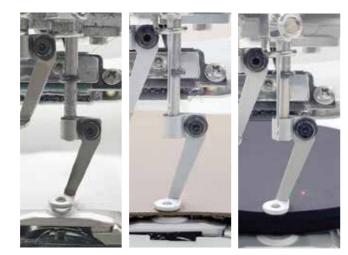

#### **Smart Action Presser Foot**

Smart Action Presser Foot (SAP) adjusts the height of the presser foot automatically by way of an independent presser foot motor.

Regardless of the thickness of the fabric, the best quality embroidery can be completed easily with SAP.

Adjust the minimum height of the presser foot by setting preferences on the operation panel.