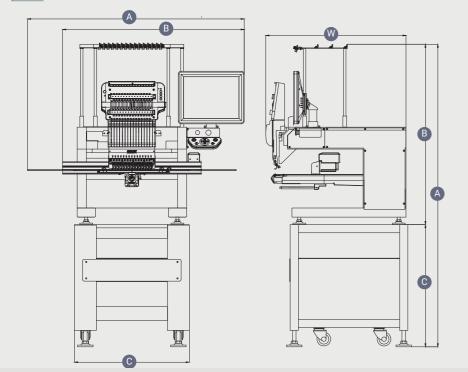

## **Demensions**

**A.** 1,200mm

**B.** 1,000mm **C**. 630mm

**W**. 770mm

Height

**A.** 1,700mm **B**. 1,000mm

**C**. 700mm

Machine: 100Kg Stand: 40kg