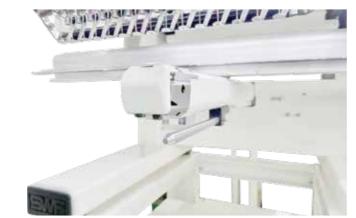

## **Slim Cylinder Arm**

Redesign of the cylinder arm improves the quality of embroidering on products

Reduction of the cylinder bed circumference to 170mm

Reducing working space between the needle plate and cap frame.