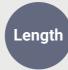

## **Demensions**

**A.** 1,200mm

**B.** 1,000mm **C**. 630mm

**W**. 770mm

Height

**A.** 1,700mm **B**. 1,000mm

**C**. 700mm

Machine: 100Kg Stand: 40kg