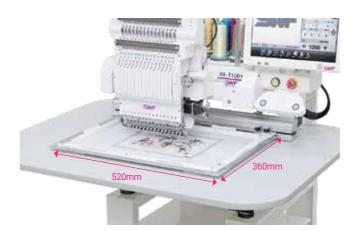

# **Machine Specifications**

| Max Speed           | Normal  | 1,200 spm              |
|---------------------|---------|------------------------|
|                     | Cap     | 1,000 spm              |
| Embroidery<br>Field | Tubular | 520 x 360 (mm)         |
|                     | Cap     | 360 x 75 (mm)          |
|                     | Border  | 520 x 360 (mm)         |
| Memory Capacity     |         | 40,000,000 Stitches    |
| Power Supply        |         | 100~240V , 50Hz / 60Hz |
| Power Consumption   |         | 120W                   |

#### **Border Frame**

SWF KX model has a large embroidery area of 520mm by 360mm enabling large size embroidery on a compact style embroidery machine.

Also, we offer a variety size of Standard Frames for customer's convenience.